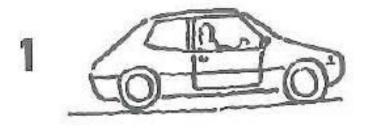

## Review What is the car doing?

The cat is jumping <u>over</u> the car.

The frog is hopping \_\_\_\_\_ the pool.

The boy is running <u>along</u> the road.

The girl is walking <u>towards</u> the elephant.