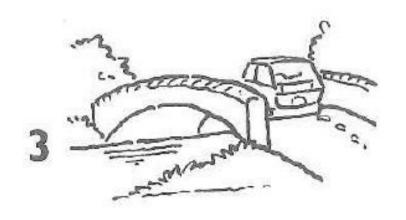

The <u>car</u> is going <u>over</u> the bridge.

<del>around into along</del> onto <del>over</del> towards

The <u>car</u> is going <u>into</u> the tunnel.

<del>around into along</del> onto <del>over towards</del>