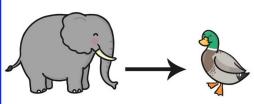

The elephant is walking towards the duck.

twinkl co uk

The bird flew towards the tree.

twinkl.co.uk

towards

The boy is walking along the beam.

twinkl.co.uk

The cat walked along the fence.