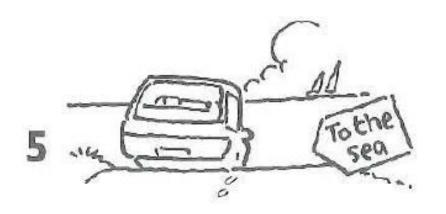

The <u>car</u> is going <u>towards</u> the sea.

The <u>car</u> is going <u>onto</u> the ferry.