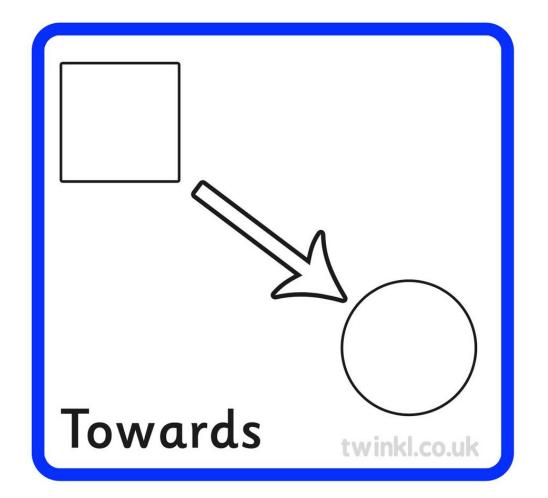

The elephant is walking towards the duck.

twinkl co uk

The bird flew towards the tree.

twinkl.co.uk

towards

The boy is walking along the beam.

twinkl.co.uk

The cat walked along the fence.