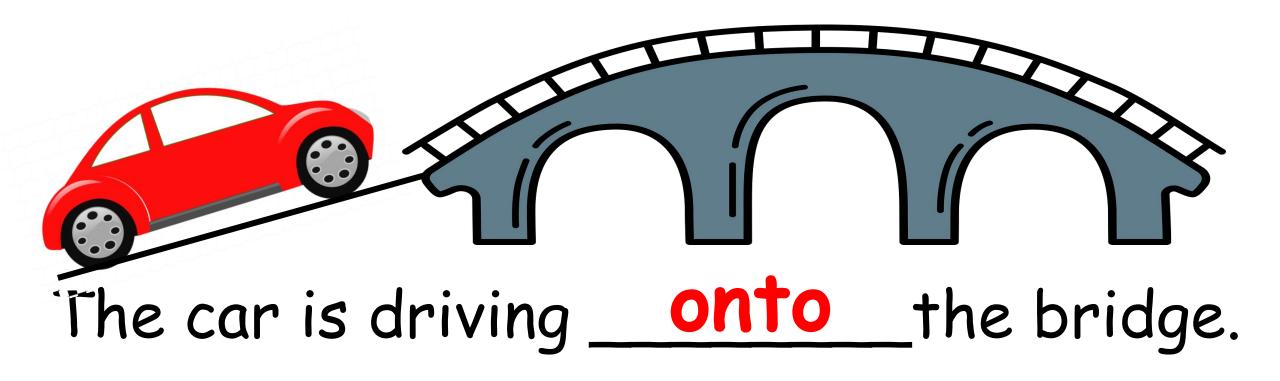

The <u>car</u> is going <u>over</u> the bridge.

<del>around into along</del> onto <del>over</del> towards

The <u>car</u> is going <u>into</u> the tunnel.

<del>around into along</del> onto <del>over towards</del>

The <u>car</u> is going <u>towards</u> the sea.

The <u>car</u> is going <u>onto</u> the ferry.