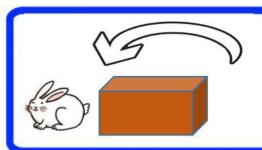

## Prepositions of movement show movement from one place to another place.

The rabbit is jumping over a box!

The bees flew around the flowers.

twinkl could

The children ran around the tree.

twinkl could

around