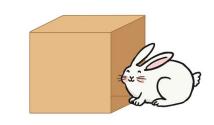

## Prepositions of movement show movement from one place to another place.

The rabbit is jumping over a box!

The bees flew around the flowers.

twinkl could

The children ran around the tree.

twinkl could

around