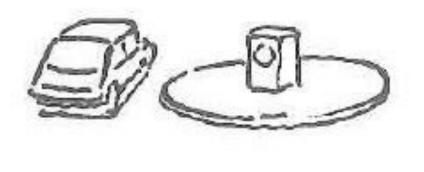

The bird is flying <u>around</u> the sky.

The <u>car</u> is going <u>along</u> the road.

<del>around</del> into <del>along</del> onto over towards

The <u>car</u> is going <u>around</u> the circle.

<del>around</del> into <del>along</del> onto <del>over</del> towards