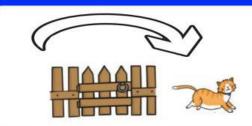

into

twinkl.co.uk

The rabbit hopped onto the box.

The cat hopped onto the fence.

onto

The rabbit hopped over the box.

trainkle on the

The cat hopped over the fence.

twinkl.co.uk

over