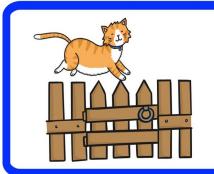

The elephant is walking towards the duck.

twinkl co uk

The bird flew towards the tree.

twinkl.co.uk

towards

The boy is walking along the beam.

twinkl.co.uk

The cat walked along the fence.