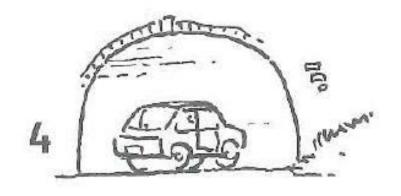

The <u>car</u> is going <u>over</u> the bridge.

<del>around into along</del> onto <del>over</del> towards

The <u>car</u> is going <u>into</u> the tunnel.

<del>around into along</del> onto <del>over towards</del>