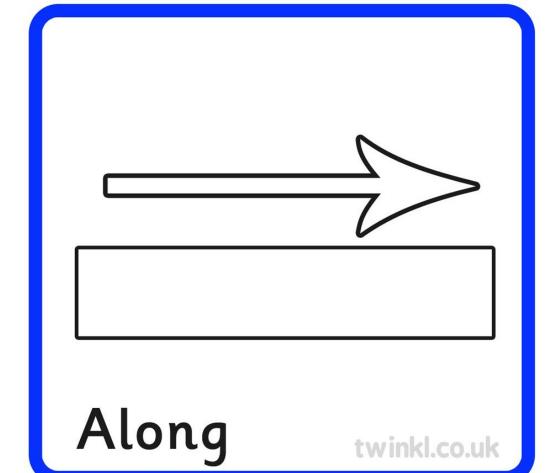

The elephant is walking towards the duck.

twinkl co uk

The bird flew towards the tree.

twinkl.co.uk

towards

The boy is walking along the beam.

twinkl.co.uk

The cat walked along the fence.

twinkl.co.ul

along

Into

twinkl.co.uk

The rabbit hopped into the box.

twinkl.co.uk

The girl fell into the water.

twinkl.co.u