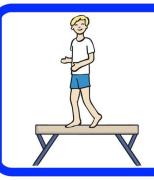

The elephant is walking towards the duck.

twinkl co uk

The bird flew towards the tree.

twinkl.co.uk

towards

The boy is walking along the beam.

twinkl.co.uk

The cat walked along the fence.