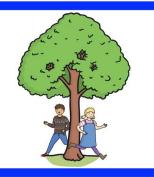

## Prepositions of movement show movement from one place to another place.

The rabbit is jumping over a box!

The bees flew around the flowers.

twinkl could

The children ran around the tree.

twinkl could

around